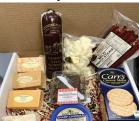

## **WISCONSIN ULTIMATE**

Carry Out: \$100

Zone A (Wooden Box): \$32

Zone B: (without wooden box): \$32

(Zone B will ship with ice and insulated box)

1/2 lb. of Baby Swiss,1 pkg Cheese Curd, Wedge each:
 Gouda, Asiago, Blue Cheese, Applewood Smoked Cheddar.
 1 lb. Gunderson Summer Sausage, Crackers, 1 pkg Glazed
 Nuts, Fudge, Truffles & Caramels