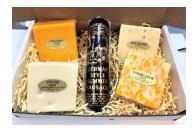

## **LITTLE CLAIRE**

Carry Out: \$27

1/2 lb. Colby, 1 pkg Cheese Curd, 1lb. Gunderson Sausage, Caramels & Truffles

## **BIG CLAIRE**

Carry Out: \$45

1/2 lb. Each: Wisconsin Cheddar, Colby Jack, & Hot Pepper Cheese, 2 pkgs Cheese Curd, 1 lb. Gunderson Summer Sausage, Caramels & Truffles

\_\_\_\_\_