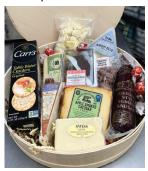

## **WISCONSIN ULTIMATE**

Carry Out: \$100

Zone A (Wooden Box): \$32

Zone B: (without wooden box): \$32

(Zone B will ship with ice and insulated box)

1/2 lb. of Baby Swiss,1 pkg Cheese Curd, Wedge each:
 Gouda, Asiago, Blue Cheese, Applewood Smoked Cheddar.
 1 lb. Gunderson Summer Sausage, Crackers, 1 pkg Glazed
 Nuts, Fudge, Truffles & Caramels

Wooden Box for Carry Out & Zone A Only