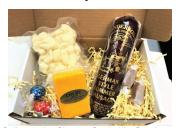

## **LITTLE CLAIRE**

Carry Out: \$27

1/2 lb. Colby, 1 pkg Cheese Curd, 1lb. Gunderson Sausage, Caramels & Truffles

## **BIG CLAIRE**

Carry Out: \$45

1/2 lb. Each: Wisconsin Cheddar, Colby Jack, & Hot Pepper Cheese, 2 pkgs Cheese Curd, 1 lb. Gunderson Summer Sausage, Caramels & Truffles

\_\_\_\_\_