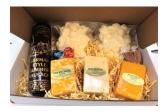

## THE NORTHWOODS

Carry Out: \$37

1 lb. Each: Wisconsin Cheddar, Colby Jack, Baby Swiss, & Hot Pepper

# THE NORTHWOODS WITH SAUSAGE

Carry Out: \$47

 Ib. Each: Wisconsin Cheddar, Colby Jack, Baby Swiss, Hot Pepper,
 1 lb. Gunderson Summer Sausage