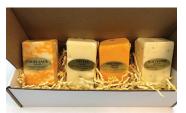

## **CHEESE LOVERS**

Carry Out: \$20

1/2 lb. Each: Wisconsin Cheddar, Colby Jack, Baby Swiss, & Hot Pepper