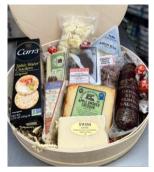

# **WISCONSIN ULTIMATE**

Carry Out: \$100 Zone A (Wooden Box): \$32 Zone B: (without wooden box): \$34

 1/2 lb. of Baby Swiss,1 pkg Cheese Curd, Wedge each:
Gouda, Asiago, Blue Cheese, Applewood Smoked Cheddar.
1 lb. Gunderson Summer Sausage, Crackers, 1 pkg Glazed Nuts, Fudge, Truffles & Caramels

\*\* Wooden Box for Carry Out & Zone A Only\*\*