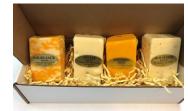

# CHEESE LOVERS Carry Out: \$20

1/2 lb. Each: Wisconsin Cheddar, Colby Jack, Baby Swiss, & Hot Pepper

# **CHEESE LOVERS WITH SAUSAGE**

Carry Out: \$35

1/2 lb. Each: Wisconsin Cheddar, Colby Jack, Baby Swiss, Hot Pepper, & 1 lb. of Gunderson Summer Sausage

# EAU CLAIRE SAMPLER Carry Out: \$30

1/2 lb. Each: Wisconsin Cheddar, Colby Jack, Baby Swiss, Hot Pepper, Colby, & Cheese n' Salami