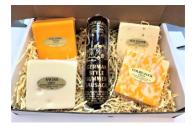

# CHEESE LOVERS Carry Out: \$20

1/2 lb. Each: Wisconsin Cheddar, Colby Jack, Baby Swiss, & Hot Pepper

# **CHEESE LOVERS WITH SAUSAGE**

Carry Out: \$35

1/2 lb. Each: Wisconsin Cheddar, Colby Jack, Baby Swiss, Hot Pepper, & 1 lb. of Gunderson Summer Sausage

# EAU CLAIRE SAMPLER Carry Out: \$30

1/2 lb. Each: Wisconsin Cheddar, Colby Jack, Baby Swiss, Hot Pepper, Colby, & Cheese n' Salami